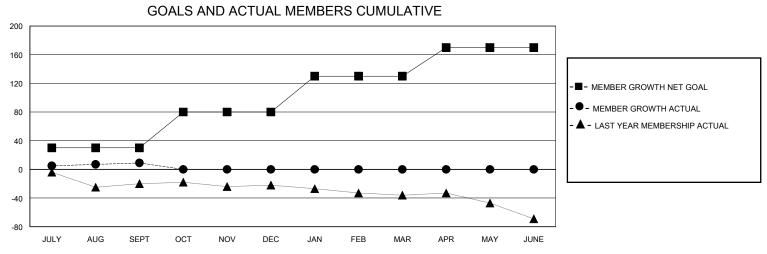

## District 2 A1

Results as of: 9/30/2024

| GMT:          |               |             | GMT CA        |                       |                         |                         |                                                    |  |  |
|---------------|---------------|-------------|---------------|-----------------------|-------------------------|-------------------------|----------------------------------------------------|--|--|
|               | Club          | S           |               | Members               |                         |                         |                                                    |  |  |
|               | RESULTS FOR   | R 2024-2025 |               | RESULTS FOR 2024-2025 |                         |                         |                                                    |  |  |
| QUARTER       | NEW CLUB GOAL | NEW CLUBS   | DROPPED CLUBS | QUARTER MEM           | IBER GROWTH NET<br>GOAL | MEMBER GROWTH<br>ACTUAL | DROPPED<br>MEMBERS ACTUAL<br>(including transfers) |  |  |
| JULY/AUG/SEPT | 0             | 0           | 0             | JULY/AUG/SEPT         | 30                      | 26                      | 12                                                 |  |  |
| OCT/NOV/DEC   | 0             | 0           | 0             | OCT/NOV/DEC           | 50                      | 0                       | 0                                                  |  |  |
| JAN/FEB/MAR   | 1             | 0           | 0             | JAN/FEB/MAR           | 50                      | 0                       | 0                                                  |  |  |
| APR/MAY/JUNE  | 1             | 0           | 0             | APR/MAY/JUNE          | 40                      | 0                       | 0                                                  |  |  |